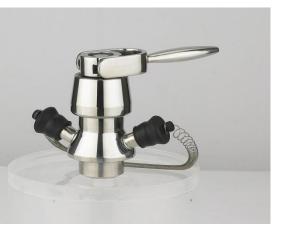

Sampling valve

SamplingValve

Cross

Sanitary ball valve

**Butterfly Valve** 

Sanitary blank nut

**Sanitary Elbow** 

**Sanitary Tee** 