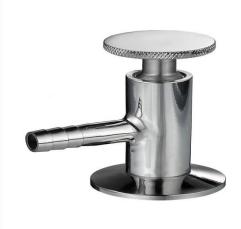

Sampling valve

SamplingValve

Cross

Sanitary ball valve

**Butterfly Valve** 

Sanitary blank nut

**Sanitary Elbow** 

**Sanitary Tee** 