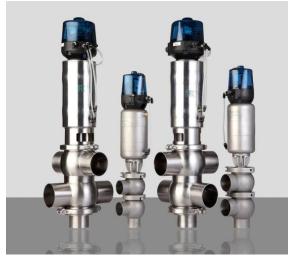

## **Main Products**

Pneumatic Reversing Valve

Sanitary Double Mix-proof Valve

Sanitary Butterfly Valve

Sanitary Check Valve

Old Reversing Valve

nut/welding male/liner

sanitary union

constant pressure valve

Pipe fittings

Ferrule

Union/Clamp

Diaphragm Valve

Angle Seat Valve

Filter

Manual revalsing valve

Sampling valve

SamplingValve

Cross

Sanitary ball valve

**Butterfly Valve** 

Sanitary blank nut

**Sanitary Elbow** 

**Sanitary Tee** 