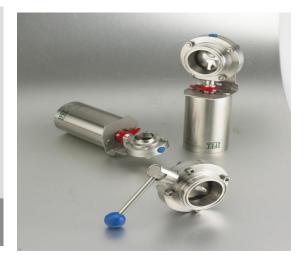

## **Main Products**

Pneumatic Reversing Valve

Sanitary Double Mix-proof Valve

Sanitary Butterfly Valve

Sanitary Check Valve

Old Reversing Valve

nut/welding male/liner

sanitary union

constant pressure valve

Pipe fittings

Ferrule

Union/Clamp

Diaphragm Valve

Angle Seat Valve

Filter

Manual revalsing valve

Sampling valve

SamplingValve

Cross

Sanitary ball valve

**Butterfly Valve** 

Sanitary blank nut

**Sanitary Elbow** 

**Sanitary Tee** 