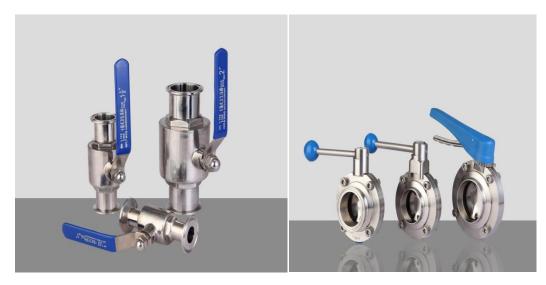

## **Main Products**

Pneumatic Reversing Valve

Sanitary Double Mix-proof Valve

Sanitary Butterfly Valve

Sanitary Check Valve

Old Reversing Valve

nut/welding male/liner

sanitary union

Sampling valve

SamplingValve

Cross

Sanitary ball valve

**Butterfly Valve** 

Sanitary blank nut

**Sanitary Elbow** 

**Sanitary Tee** 