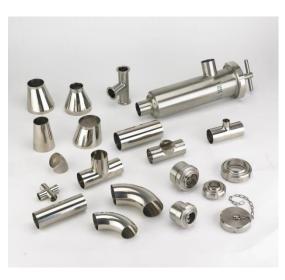

constant pressure valve

Pipe fittings

Ferrule

Union/Clamp

Diaphragm Valve

Angle Seat Valve

Filter

Manual revalsing valve

Sampling valve

SamplingValve

Cross

Sanitary ball valve

**Butterfly Valve** 

Sanitary blank nut

**Sanitary Elbow** 

**Sanitary Tee** 

**Sanitary Reducer** 