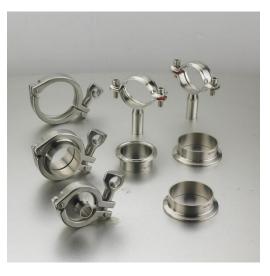

constant pressure valve

Pipe fittings

Ferrule

Union/Clamp

Diaphragm Valve

Angle Seat Valve

Filter

Manual revalsing valve